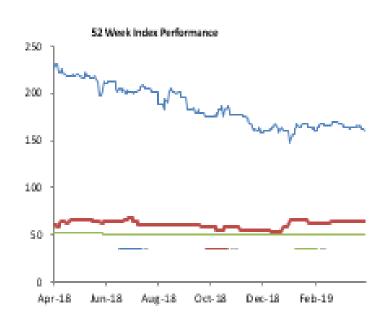

| Index Performance          |              |        |         |         |            |            |              |            |           |
|----------------------------|--------------|--------|---------|---------|------------|------------|--------------|------------|-----------|
|                            |              |        |         |         |            |            |              | 52 Wk      |           |
|                            |              | 1 Wk   | 3 Month | 6 Month |            |            | <b>52 Wk</b> | Volatility | 52 Wk Max |
| ARM Sector Indices         | 1 Day Return | Return | Return  | Return  | QTD Return | YTD Return | Return       | (SD)       | Drawdown  |
| BANKING                    | -2.71%       | -7.62% | -0.15%  | -9.24%  | -8.06%     | -7.67%     | -26.43%      | 1.24%      | -4.57%    |
| BREWERS                    | -0.56%       | -5.28% | -22.66% | -31.32% | -9.18%     | -27.43%    | -51.72%      | 1.87%      | -7.31%    |
| CEMENT                     | -1.79%       | -3.00% | -0.30%  | -8.82%  | -3.07%     | -2.40%     | -28.40%      | 1.69%      | -8.31%    |
| PERSONAL CARE              | 0.00%        | -8.01% | -3.81%  | -22.88% | -8.37%     | -11.04%    | -45.80%      | 1.84%      | -6.29%    |
| CONSTRUCTION               | 0.00%        | 0.00%  | 9.97%   | 8.88%   | 0.00%      | 20.15%     | 8.22%        | 1.32%      | -6.44%    |
| FOOD                       | -0.24%       | -0.79% | 1.06%   | 1.36%   | -7.16%     | -3.32%     | -9.06%       | 1.61%      | -6.86%    |
| INSURANCE                  | 0.01%        | -1.19% | 1.15%   | 1.03%   | -1.41%     | 0.06%      | -8.29%       | 0.85%      | -2.55%    |
| OIL& GAS                   | 0.28%        | -2.07% | -3.81%  | -4.12%  | -4.72%     | -9.28%     | -22.08%      | 1.69%      | -7.89%    |
| REAL ESTATE                | 0.00%        | 0.00%  | 0.03%   | -0.28%  | 0.00%      | -0.70%     | -3.86%       | 0.17%      | -0.60%    |
| ARM Capitalisation Indices |              |        |         |         |            |            |              |            |           |
| Large Cap (Top 10%)        | -1.70%       | -4.46% | -2.83%  | -10.14% | -5.91%     | -7.05%     | -27.31%      | 0.97%      | -3.76%    |
| Mid Cap (Mid 30%)          | -0.31%       | -2.39% | 2.82%   | 0.78%   | -4.02%     | -2.64%     | -18.50%      | 0.71%      | -2.49%    |
| Small Cap (Bottom 60%)     | -0.62%       | -0.64% | 13.66%  | -29.79% | -0.91%     | -18.07%    | -49.94%      | 5.21%      | -20.91%   |