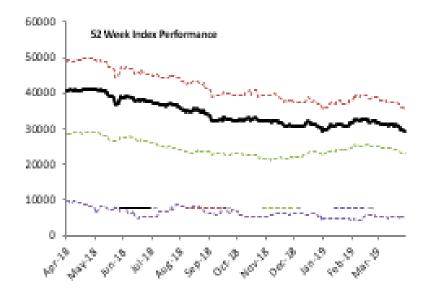

| Index Performance          |              |        |         |         |            |            |              |            |           |
|----------------------------|--------------|--------|---------|---------|------------|------------|--------------|------------|-----------|
|                            |              |        |         |         |            |            |              | 52 Wk      |           |
|                            |              | 1 Wk   | 3 Month | 6 Month |            |            | <b>52 Wk</b> | Volatility | 52 Wk Max |
| ARM Sector Indices         | 1 Day Return | Return | Return  | Return  | QTD Return | YTD Return | Return       | (SD)       | Drawdown  |
| BANKING                    | -2.71%       | -7.62% | -0.15%  | -9.24%  | -8.06%     | -7.67%     | -26.43%      | 1.24%      | -4.57%    |
| BREWERS                    | -0.56%       | -5.28% | -22.66% | -31.32% | -9.18%     | -27.43%    | -51.72%      | 1.87%      | -7.31%    |
| CEMENT                     | -1.79%       | -3.00% | -0.30%  | -8.82%  | -3.07%     | -2.40%     | -28.40%      | 1.69%      | -8.31%    |
| PERSONAL CARE              | 0.00%        | -8.01% | -3.81%  | -22.88% | -8.37%     | -11.04%    | -45.80%      | 1.84%      | -6.29%    |
| CONSTRUCTION               | 0.00%        | 0.00%  | 9.97%   | 8.88%   | 0.00%      | 20.15%     | 8.22%        | 1.32%      | -6.44%    |
| FOOD                       | -0.24%       | -0.79% | 1.06%   | 1.36%   | -7.16%     | -3.32%     | -9.06%       | 1.61%      | -6.86%    |
| INSURANCE                  | 0.01%        | -1.19% | 1.15%   | 1.03%   | -1.41%     | 0.06%      | -8.29%       | 0.85%      | -2.55%    |
| OIL& GAS                   | 0.28%        | -2.07% | -3.81%  | -4.12%  | -4.72%     | -9.28%     | -22.08%      | 1.69%      | -7.89%    |
| REAL ESTATE                | 0.00%        | 0.00%  | 0.03%   | -0.28%  | 0.00%      | -0.70%     | -3.86%       | 0.17%      | -0.60%    |
| ARM Capitalisation Indices |              |        |         |         |            |            |              |            |           |
| Large Cap (Top 10%)        | -1.70%       | -4.46% | -2.83%  | -10.14% | -5.91%     | -7.05%     | -27.31%      | 0.97%      | -3.76%    |
| Mid Cap (Mid 30%)          | -0.31%       | -2.39% | 2.82%   | 0.78%   | -4.02%     | -2.64%     | -18.50%      | 0.71%      | -2.49%    |
| Small Cap (Bottom 60%)     | -0.62%       | -0.64% | 13.66%  | -29.79% | -0.91%     | -18.07%    | -49.94%      | 5.21%      | -20.91%   |