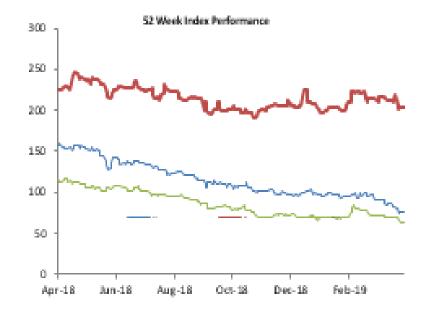

| Index Performance          |              |        |         |         |            |            |              |            |           |
|----------------------------|--------------|--------|---------|---------|------------|------------|--------------|------------|-----------|
|                            |              |        |         |         |            |            |              | 52 Wk      |           |
|                            |              | 1 Wk   | 3 Month | 6 Month |            |            | <b>52 Wk</b> | Volatility | 52 Wk Max |
| ARM Sector Indices         | 1 Day Return | Return | Return  | Return  | QTD Return | YTD Return | Return       | (SD)       | Drawdown  |
| BANKING                    | -2.71%       | -7.62% | -0.15%  | -9.24%  | -8.06%     | -7.67%     | -26.43%      | 1.24%      | -4.57%    |
| BREWERS                    | -0.56%       | -5.28% | -22.66% | -31.32% | -9.18%     | -27.43%    | -51.72%      | 1.87%      | -7.31%    |
| CEMENT                     | -1.79%       | -3.00% | -0.30%  | -8.82%  | -3.07%     | -2.40%     | -28.40%      | 1.69%      | -8.31%    |
| PERSONAL CARE              | 0.00%        | -8.01% | -3.81%  | -22.88% | -8.37%     | -11.04%    | -45.80%      | 1.84%      | -6.29%    |
| CONSTRUCTION               | 0.00%        | 0.00%  | 9.97%   | 8.88%   | 0.00%      | 20.15%     | 8.22%        | 1.32%      | -6.44%    |
| FOOD                       | -0.24%       | -0.79% | 1.06%   | 1.36%   | -7.16%     | -3.32%     | -9.06%       | 1.61%      | -6.86%    |
| INSURANCE                  | 0.01%        | -1.19% | 1.15%   | 1.03%   | -1.41%     | 0.06%      | -8.29%       | 0.85%      | -2.55%    |
| OIL& GAS                   | 0.28%        | -2.07% | -3.81%  | -4.12%  | -4.72%     | -9.28%     | -22.08%      | 1.69%      | -7.89%    |
| REAL ESTATE                | 0.00%        | 0.00%  | 0.03%   | -0.28%  | 0.00%      | -0.70%     | -3.86%       | 0.17%      | -0.60%    |
| ARM Capitalisation Indices |              |        |         |         |            |            |              |            |           |
| Large Cap (Top 10%)        | -1.70%       | -4.46% | -2.83%  | -10.14% | -5.91%     | -7.05%     | -27.31%      | 0.97%      | -3.76%    |
| Mid Cap (Mid 30%)          | -0.31%       | -2.39% | 2.82%   | 0.78%   | -4.02%     | -2.64%     | -18.50%      | 0.71%      | -2.49%    |
| Small Cap (Bottom 60%)     | -0.62%       | -0.64% | 13.66%  | -29.79% | -0.91%     | -18.07%    | -49.94%      | 5.21%      | -20.91%   |