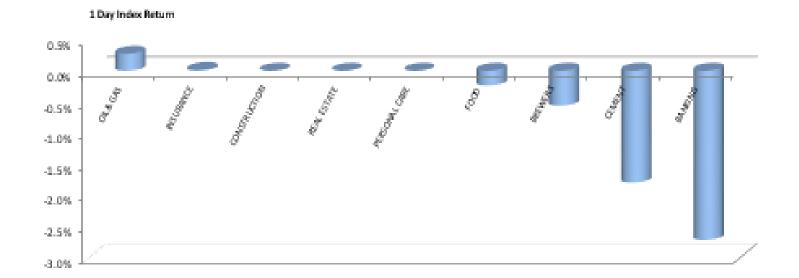

| Index Performance          |              |        |         |         |            |            |              |            |           |
|----------------------------|--------------|--------|---------|---------|------------|------------|--------------|------------|-----------|
|                            |              |        |         |         |            |            |              | 52 Wk      |           |
|                            |              | 1 Wk   | 3 Month | 6 Month |            |            | <b>52 Wk</b> | Volatility | 52 Wk Max |
| ARM Sector Indices         | 1 Day Return | Return | Return  | Return  | QTD Return | YTD Return | Return       | (SD)       | Drawdown  |
| BANKING                    | -2.71%       | -7.62% | -0.15%  | -9.24%  | -8.06%     | -7.67%     | -26.43%      | 1.24%      | -4.57%    |
| BREWERS                    | -0.56%       | -5.28% | -22.66% | -31.32% | -9.18%     | -27.43%    | -51.72%      | 1.87%      | -7.31%    |
| CEMENT                     | -1.79%       | -3.00% | -0.30%  | -8.82%  | -3.07%     | -2.40%     | -28.40%      | 1.69%      | -8.31%    |
| PERSONAL CARE              | 0.00%        | -8.01% | -3.81%  | -22.88% | -8.37%     | -11.04%    | -45.80%      | 1.84%      | -6.29%    |
| CONSTRUCTION               | 0.00%        | 0.00%  | 9.97%   | 8.88%   | 0.00%      | 20.15%     | 8.22%        | 1.32%      | -6.44%    |
| FOOD                       | -0.24%       | -0.79% | 1.06%   | 1.36%   | -7.16%     | -3.32%     | -9.06%       | 1.61%      | -6.86%    |
| INSURANCE                  | 0.01%        | -1.19% | 1.15%   | 1.03%   | -1.41%     | 0.06%      | -8.29%       | 0.85%      | -2.55%    |
| OIL& GAS                   | 0.28%        | -2.07% | -3.81%  | -4.12%  | -4.72%     | -9.28%     | -22.08%      | 1.69%      | -7.89%    |
| REAL ESTATE                | 0.00%        | 0.00%  | 0.03%   | -0.28%  | 0.00%      | -0.70%     | -3.86%       | 0.17%      | -0.60%    |
| ARM Capitalisation Indices |              |        |         |         |            |            |              |            |           |
| Large Cap (Top 10%)        | -1.70%       | -4.46% | -2.83%  | -10.14% | -5.91%     | -7.05%     | -27.31%      | 0.97%      | -3.76%    |
| Mid Cap (Mid 30%)          | -0.31%       | -2.39% | 2.82%   | 0.78%   | -4.02%     | -2.64%     | -18.50%      | 0.71%      | -2.49%    |
| Small Cap (Bottom 60%)     | -0.62%       | -0.64% | 13.66%  | -29.79% | -0.91%     | -18.07%    | -49.94%      | 5.21%      | -20.91%   |